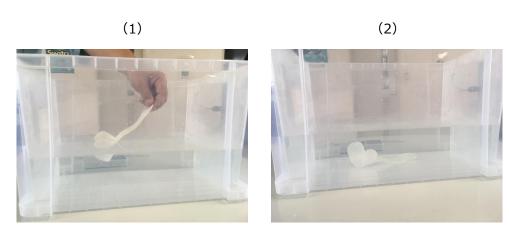

## The method of reshaping and going back to the original shape for SMP model.

① Prepare the water at above 55 degree Celsius in a container.

2 Put the model (wrist holder) into the container.

③ The model become softer and is possible to reshape.

4 The wrist holder can be reshaped and can be fitted with the wrist and the arm easily. The model is not hot.

⑤ The shape is fixed in a few seconds.

6 Put the reshaped model into the water, above 55 degree Celsius, again. It goes back to the original shape in a few seconds.