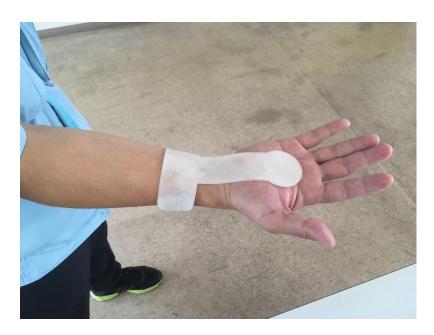

4 The wrist holder can be reshaped and can be fitted with the wrist and the arm easily. The model is not hot.

⑤ The shape is fixed in a few seconds.

6 Put the reshaped model into the water, above 55 degree Celsius, again. It goes back to the original shape in a few seconds.