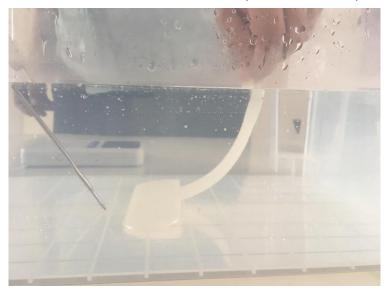

4 The wrist holder can be reshaped and can be fitted with the wrist and the arm easily. The model is not hot.

⑤ The shape is fixed in a few seconds.

6 Put the reshaped model into the water, above 55 degree Celsius, again. It goes back to the original shape in a few seconds.

? Remove the model from the water and put it on the table. It goes back to the original shape and the shape is fixed.

By the method, the model is possible to reshape and goes back to the original shape again and again.