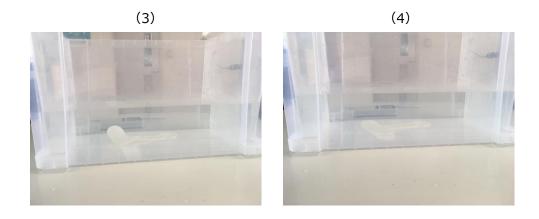

4 The wrist holder can be reshaped and can be fitted with the wrist and the arm easily. The model is not hot.

⑤ The shape is fixed in a few seconds.

6 Put the reshaped model into the water, above 55 degree Celsius, again. It goes back to the original shape in a few seconds.

? Remove the model from the water and put it on the table. It goes back to the original shape and the shape is fixed.

By the method, the model is possible to reshape and goes back to the original shape again and again.