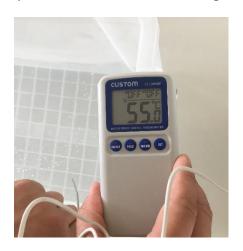

## The method of reshaping and going back to the original shape for SMP model.

① Prepare the water at above 55 degree Celsius in a container.

2 Put the model (wrist holder) into the container.

③ The model become softer and is possible to reshape.