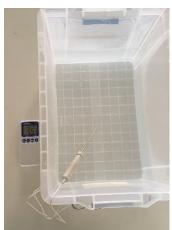

## The method of reshaping and going back to the original shape for SMP model.

① Prepare the water at above 55 degree Celsius in a container.

2 Put the model (wrist holder) into the container.

③ The model become softer and is possible to reshape.