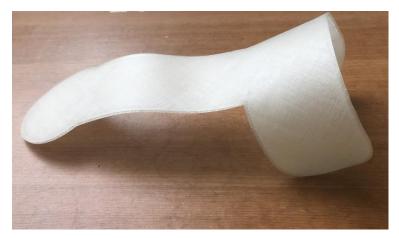

## The method of reshaping and going back to the original shape for SMP model.

① Prepare the water at above 55 degree Celsius in a container.

2 Put the model (wrist holder) into the container.

③ The model become softer and is possible to reshape.