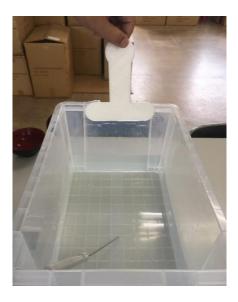

4 The wrist holder can be reshaped and can be fitted with the wrist and the arm easily. The model is not hot.

⑤ The shape is fixed in a few seconds.

6 Put the reshaped model into the water, above 55 degree Celsius, again. It goes back to the original shape in a few seconds.